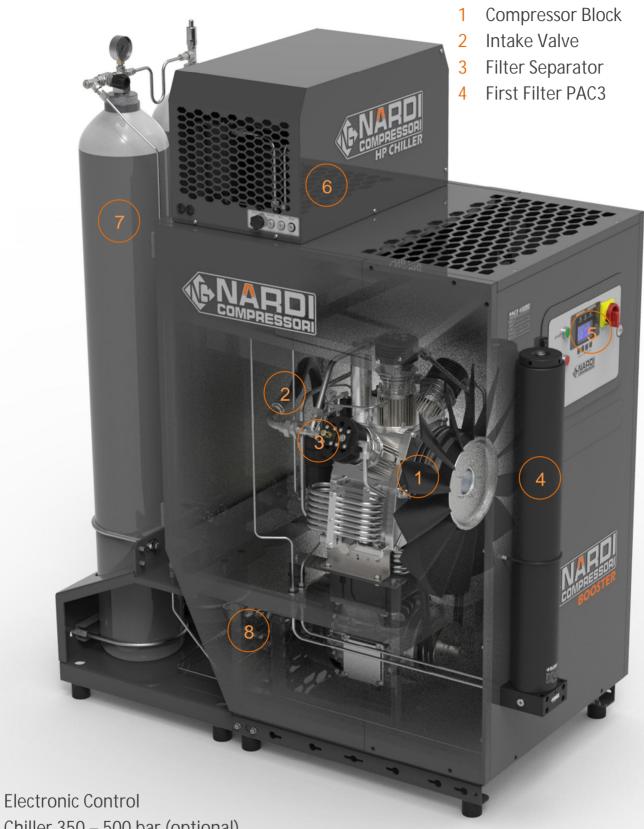

withstand very intense work cycles offering end-users long-lasting solutions. NARDI High pressure Boosters draw from a pressurized line at a minimum pressure of 4 bar and it recompresses gas up to 350 bar. The compressor block, or pump unit, is the heart of the machine, it is a critical component in which NARDI has put major attention. The features of these High pressure Boosters make them unique in the world.

## **Control and Electronics**

For proper operation of the Booster, NARDI has designed a new electronic control panel. This new system controls all the main characteristics as temperature, oil level, current consumption, inlet pressure, outlet pressure and it monitors all the sensors, valves and solenoid valves. In addition to this, the electronic control panel keeps track of the service schedule and oversees the status of the filtering system.

Technical data may be changed by manufacturer at any time MADE IN ITALY BY NARDI COMPRESSORI

www.nardicompressori.com

Art. BON2 55-350 (eng) Rev. 00/2023 Copyright of NARDI® COMPRESSORI

6 Chiller 350 – 500 bar (optional)

7 Storage 100 liters (optional)

8 Automatic selector By-pass (optional)

Technical data may be changed by manufacturer at any time MADE IN ITALY BY NARDI COMPRESSORI

www.nardicompressori.com

Art. BON2 55-350 (eng) Rev. 00/2023 Copyright of NARDI® COMPRESSORI