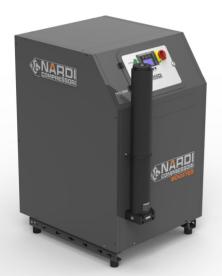

## Frame C

This is the most compact silent model of Nardi Compressori High pressure range. This version is studied for indoor installation, the sound insulated frame with sound absorbing internal lining guarantee a very low sound pressure and the fan blades ensures a good ventilation.