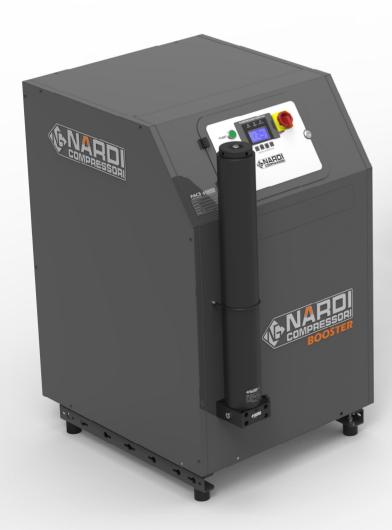

## Frame C

This is the most compact silent model of Nardi Compressori High pressure range. This version is studied for indoor installation, the sound insulated frame with sound absorbing internal lining guarantee a very low sound pressure and the fan blades ensures a good ventilation.