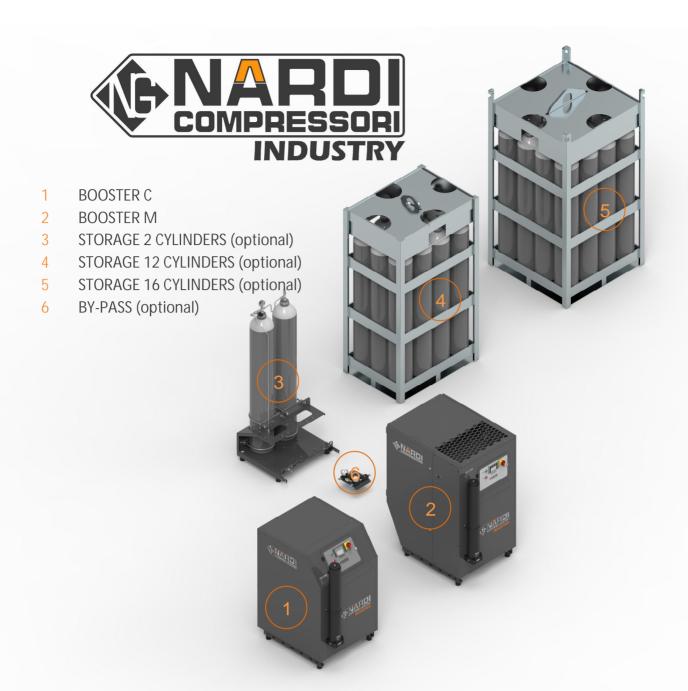

Frames For this product line, 2 types of frames have been developed to satisfy all market demands.

## Frame C

This is the most compact silent model of Nardi Compressori High pressure range. This version is studied for indoor installation, the sound insulated frame with sound absorbing internal lining guarantee a very low sound pressure and the fan blades ensures a good ventilation.

This is a silent model designed to suit also outdoor installations. Our engineers have looked into every single detail to create this anti vibration housing with an easy side-opening ensuring a perfect ventilation to safeguard the pumping block from harsh conditions and lowest noise level.

7 Storage 100 liters (optional)

8 Automatic selector By-pass (optional)

Technical data may be changed by manufacturer at any time MADE IN ITALY BY NARDI COMPRESSORI

www.nardicompressori.com

Art. BON2 55-350 (eng) Rev. 00/2023 Copyright of NARDI® COMPRESSORI

| Storage Model        | Cylinders | Volume | Max Pressure      |      | Directive | Weight |      | Dimensions      |
|----------------------|-----------|--------|-------------------|------|-----------|--------|------|-----------------|
| Modello Stoccaggio   | Bombole   | Volume | Pressione massima |      | Norma     | Peso   |      | Dimensioni      |
| Туре                 | N°        | Litri  | BAR               | PSI  | Туре      | Kg     | Lbs  | cm (LxWxH)      |
| BON2-55-STOCK 2 TANK | 2         | 100    | 300               | 4350 | TPED      | 205    | 452  | 72 x 68 x 185   |
| STOCK 12 TANK        | 12        | 600    | 300               | 4350 | TPED      | 1100   | 2425 | 101 x 76 x 201  |
| STOCK 16 TANK        | 16        | 800    | 300               | 4350 | TPED      | 1320   | 2910 | 101 x 101 x 201 |